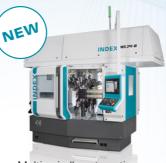

### INDEX

### **Experience innovation for your success: Our Highlights 2025**



Turn-mill centers for flexible and highly productive complete machining:

- > INDEX G320 with tool magazine iXtools
- > INDEX G200.2 with iXcenter
- > TRAUB TNX200
- > TRAUB TNX220



Production turning machine with unsurpassed power density and high dynamic:

- > INDEX ABC with FANUC control.
- > INDEX C200 with FANUC control.



Multi-spindle automatic machines for high productivity and short cycle and set-up times:

> INDEX MS24-8
with bar loader MBL

#### **More Highlights:**

- > INDEX Refit
  - Professional overhaul in manufacturer quality

HOUSE

25 - 28 3 2N25

One Click Metal The system solution for metal 3D printing



- MAKINO a40SE with INDEX robot cell iXcenter Horizontal machining 4-axis with INDEX Automation
- MAKINO a500Z 5-axis machining center



Universal turning machine with 18 tool stations and turning length up to 1200 mm for more processing possibilities:

> TRAUB TNA500



New TRAUB Production turning machine: Fast. Accurate. Efficient.

> TRAUB TNK40



Sliding and fixed headstock automatic lathes for precise and economic machining

- TRAUB TNL12 lean
- > TRAUB TNL32 compact

## Get togeth