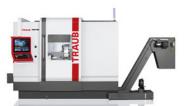

Universal turning machine with 18 tool stations and turning length up to 1200 mm for more processing possibilities:

> TRAUB TNA500

New TRAUB Production turning machine: Fast. Accurate. Efficient.

> TRAUB TNK40