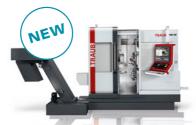

Universal turning machine with 18 tool stations and turning length up to 1200 mm for more processing possibilities:

> TRAUB TNA500

New TRAUB Production turning machine: Fast. Accurate. Efficient.

> TRAUB TNK40