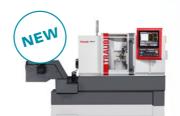

Sliding and fixed headstock automatic lathes for precise and economic machining

- TRAUB TNL12 lean
- > TRAUB TNL32 compact